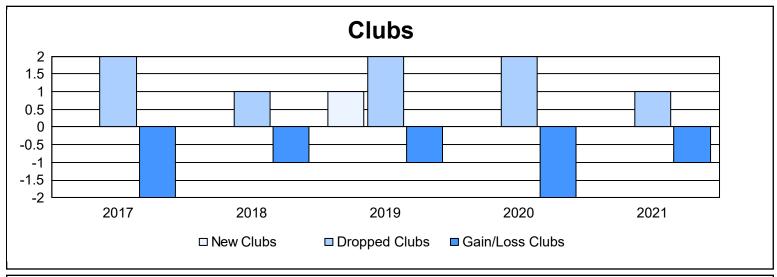

District 7 L

As of June 2021 Cumulative

| Year      | New<br>Clubs | Dropped<br>Clubs | Gain/<br>Loss<br>Clubs | New<br>Members | Charter<br>Members | Reinstate<br>Members | Transfer<br>Members | Total<br>Member<br>Added | Total<br>Members<br>Dropped | Gain/<br>Loss<br>Members |
|-----------|--------------|------------------|------------------------|----------------|--------------------|----------------------|---------------------|--------------------------|-----------------------------|--------------------------|
| 2016-2017 | 0            | 2                | -2                     | 104            | 0                  | 6                    | 11                  | 121                      | 125                         | -4                       |
| 2017-2018 | 0            | 1                | -1                     | 106            | 0                  | 3                    | 4                   | 113                      | 120                         | -7                       |
| 2018-2019 | 1            | 2                | -1                     | 102            | 28                 | 8                    | 3                   | 141                      | 180                         | -39                      |
| 2019-2020 | 0            | 2                | -2                     | 62             | 30                 | 3                    | 4                   | 99                       | 141                         | -42                      |
| 2020-2021 | 0            | 1                | -1                     | 35             | 0                  | 3                    | 3                   | 41                       | 128                         | -87                      |
| Average   | 0            | 2                | -1                     | 82             | 12                 | 5                    | 5                   | 103                      | 139                         | -36                      |